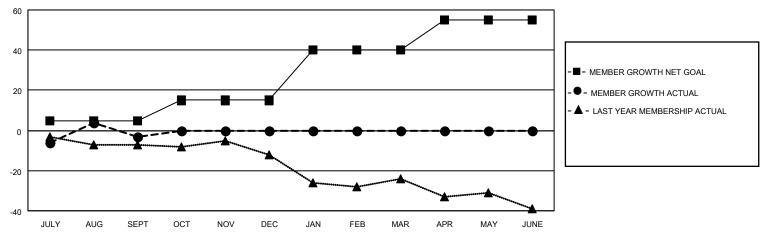

#### GOALS AND ACTUAL MEMBERS CUMULATIVE

| DROPPED CLUBS: 0 |    | 9 CLUBS OF 30 ADDED 1 OR<br>MORE NEW MEMBERS | GENDER DISTRIBUTION                 |              |  |
|------------------|----|----------------------------------------------|-------------------------------------|--------------|--|
|                  |    | MORE NEW MEMBERS                             | MALE                                | 594 (66.67%) |  |
|                  |    |                                              | FEMALE 297 (33.33%)                 |              |  |
| DROPPED MEMBERS  |    |                                              | NON BINARY                          | 0 (0.00%)    |  |
|                  | 4  |                                              | PREFER NOT TO ANSWER                | 0 (0.00%)    |  |
| DECEASED         | 4  |                                              |                                     |              |  |
| CLUB CANCELLED   | 0  | CLICK HERE FOR CUMULATIVE                    | TOTAL FAMILY UNIT MEMBERS           | 201          |  |
| OTHER            | 19 | MEMBERSHIP DATA                              |                                     |              |  |
| TOTAL            | 23 |                                              | FAMILY MEMBERS PAYING HALF DUES 102 |              |  |
|                  |    |                                              |                                     |              |  |